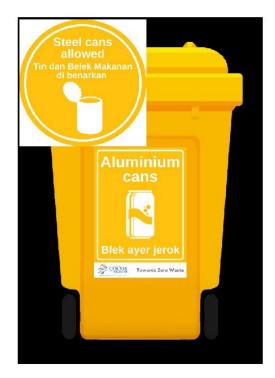

#### Berita Terkini Mengenai Recycling

Tin dan belek makanan yang bersih sekarang boleh dibuang di dalam bin recycling anda yang kuning. Tin dan belek makanan termasuk tin buah2an, bake beans, jagung dan lain-lain.

Tin dan belek makanan akan di lepehkan dan akan di kirim untuk di recycle.

Kalau anda ada pertanyaan, sila hubungi Opis Konsel dinomor 9162 6649 atau emel <u>thomas.battcher@cocos.wa.gov.au</u>.

Berita Pulu Cocos (Keeling) (seterusnya)