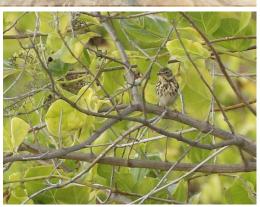

#### **GEOFF'S BIRD NEWS**

Kylie James found a small bird on the Southern end of the runway.

It turned out to be a Tree Pipit.

Only the second one to have ever reached Australia.

The only other one was also found on Cocos in 2016, also on the edge of the runway.

These birds breed in Siberia then when it gets cold they fly south to Asia and Africa.

Edition 1/12/2023

Cocos (Keeling) Islands News

Administration Building (PO Box 1039) Cocos Keeling Islands WA 6799 P: 08 9162 7707 E: info@cocosislandscrc.cc W: www.cocos.crc.net.au