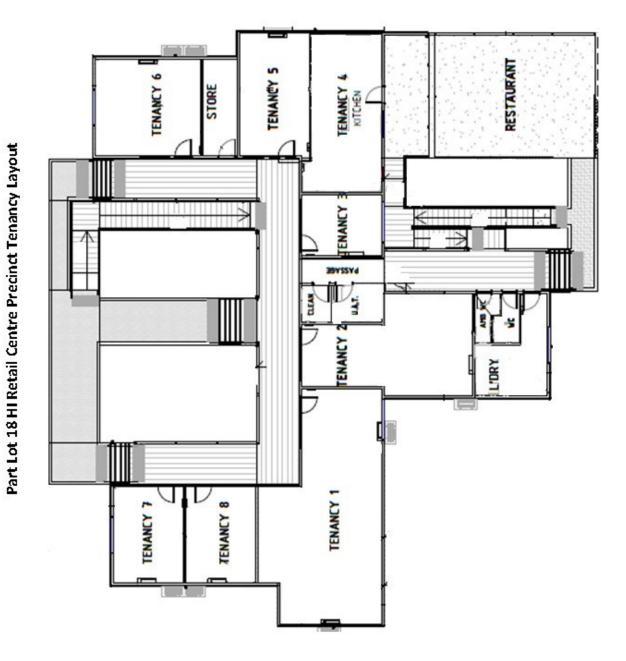

#### PART LOT 18 HOME ISLAND RETAIL CENTRE

The Shire of Cocos (Keeling) Islands is seeking Expression of Interest from the community for retail spaces that has become available.

Details of the leasing opportunity is as follows:

| Lease Area:                                                                              | Suitable Use:        | Lease Value:     |
|------------------------------------------------------------------------------------------|----------------------|------------------|
| Tenancy 3:<br>Approximately 18sqm                                                        | Retail Shop          | \$2,250.00pa     |
| Tenancy 4:<br>Kitchen Area Approximately: 86sqm<br>Restaurant area Approximately: 125sqm | Kitchen & Restaurant | To be determined |
| Tenancy 5:<br>Approximately 28sqm                                                        | Retail Shop          | \$2600.00pa      |
| Tenancy 6:<br>Approximately 35sqm                                                        | Retail Shop          | \$3,500.00pa     |