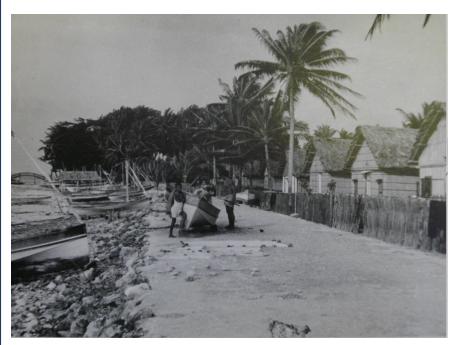

#### Blast From The Past

Jukung's parked on shore ready for next use.

As seen in the photo, the people could be a couple with 2 kids.

> Photo Source: Cocos As it Was