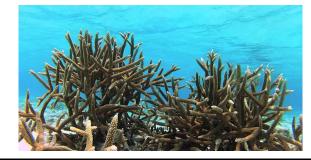

#### FUN FACTS

#### Staghorn Coral

The staghorn corals look like underwater plants but in reality, they are animals. The staghorn coral (Acropora cervicornis) generally occurs in large colonies. They have meshed branches like the elkhorn coral which looks like antlers. The thickness of a single branch ranges between 1-3 in (2.54-7.62 cm). The colonies of staghorn coral show a wide range of coloration. They get their colors from the algae residing within the coral tissues. The staghorn coral's colors vary from golden tan to dark gray or pale brown. Some staghorn corals show excellent vibrant colors like purple, pink, and blue. The tentacles end in white tips.

The corals are marine invertebrates. They look like plants so judging their cuteness does not stand to reason. However, they are one of the most beautiful creatures of the sea.

Communication in corals takes place in the form of chemical signaling. They give off scents to attract fish toward them.

The staghorn corals can grow up to a height of 4 ft (122 cm). They are smaller in size than the elkhorn corals.

The staghorn corals do not move. They settle in a single position for their entire life. However, a broken branch piece from mature corals called a bud travels with the flowing water and settles in a position from where another reef might rise.

The larval stage of a polyp is called a planula.

The staghorn corals feed by two methods, they either prey on aquatic animals or get their nutrition by absorbing the nutrients created by algae. The tentacles have particular cells which help them to eat. Sometimes they have been observed to capture small fish too. The species of butterflyfish are sometimes found to eat staghorn corals.

The polyps that form a coral reef are not poisonous. However, the tentacles of a staghorn coral are barbed and venomous. The poison helps the coral to capture their prey in the ocean. They eat through their pores present on the tentacles once the food gets struck by the poison.

**Did You Know...** The staghorn polyp is a simultaneous hermaphrodite animal. They can release both male and female gametes. Some more examples of hermaphrodites are parrotfish, wrasse, and flatworm.

Global warming and climate change have greatly affected the underwater coral population. The main threats that hinder their multiplying rate are coral disease and bleaching caused by climate change and pollution as well as the overfishing of many fisheries.

New colonies of staghorn corals are formed by the multiplication of broken branches and these broken branch pieces, after settling into the substrate, give rise to another colony and so on. This process of reef-building continues from a single polyp that grows into large structures of several feet. Physical disturbances such as winds and waves help in the distribution of the staghorn coral population.