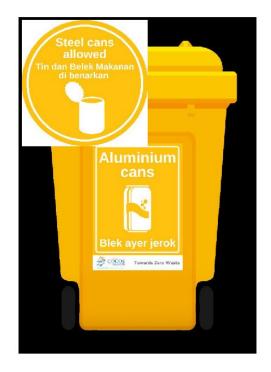

#### **Recycling Update**

Clean steel cans can now be placed in your yellow recycling bins. Steel cans include items such as tinned fruit, baked beans, sweet corn etc.

These cans are crushed into bales which will then be sent off Island for recyling.

If you have any questions or queries, please contact the Shire Office on 9162 6649 or email thomas.battcher@cocos.wa.gov.au.

Berita Pulu Cocos (Keeling) (seterusnya)