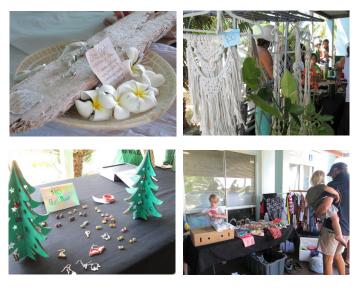

#### CRC Xmas Market Day - 2nd December 2023

On the lively and cheerful morning of December 2nd, our community gathered for our monthly market day, transforming a regular Saturday into a bustling celebration of local talent and creativity. From the rich aroma of freshly brewed coffee to the vibrant hues of homemade earrings, the market boasted an array of stalls that catered to every taste and preference. Let's take a stroll through exploring the diverse offerings that made this day truly memorable.

#### Homemade Elegance:

Pearl and Herbie's handcrafted earrings stole the spotlight. Local artisans showcased their talent, offering an impressive assortment of unique and stylish earrings. Visitors were drawn to the intricacy of the designs, each piece telling a story of creativity and passion.

#### **Building Memories with Lego and Toys:**

Jimmy and Louis dedicated their stall to Lego and toys. From Legos to classic toys that sparked nostalgia, this stall was a haven for those seeking to add a touch of whimsy to their lives.

#### Plants and Macramé Hangers:

Amy provided nature enthusiasts with lush greenery and intricate macramé hangers. Visitors had the opportunity to bring a piece of nature into their homes. The delicate craftsmanship of macramé hangers added a touch of bohemian elegance to the botanical haven.