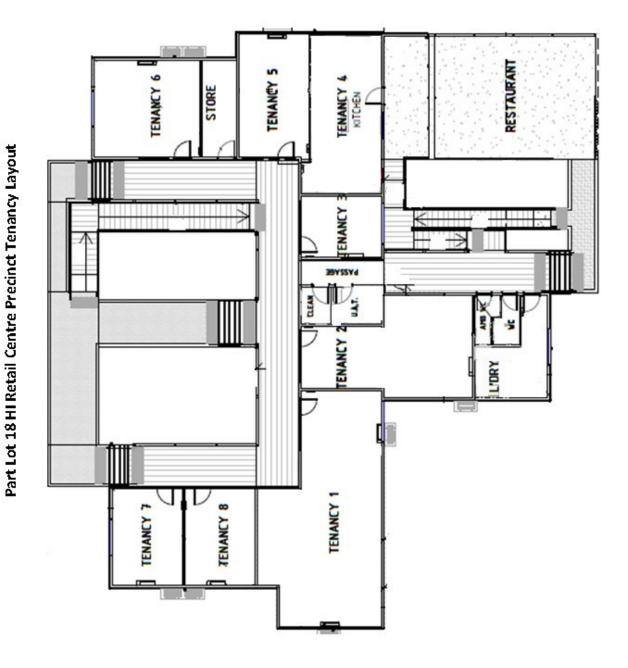

#### EXPRESSIONS OF INTEREST FOR LEASING OPPORTUNITY

#### PART LOT 18 HOME ISLAND RETAIL CENTRE

The Shire of Cocos (Keeling) Islands is seeking Expression of Interest from the community for retail spaces that has become available.

Details of the leasing opportunity is as follows:

| Lease Area:                                                                              | Suitable Use:        | Lease Value:     |
|------------------------------------------------------------------------------------------|----------------------|------------------|
| Tenancy 3:<br>Approximately 18sqm                                                        | Retail Shop          | \$2,250.00pa     |
| Tenancy 4:<br>Kitchen Area Approximately: 86sqm<br>Restaurant area Approximately: 125sqm | Kitchen & Restaurant | To be determined |
| Tenancy 5:<br>Approximately 28sqm                                                        | Retail Shop          | \$2600.00pa      |
| Tenancy 6:<br>Approximately 35sqm                                                        | Retail Shop          | \$3,500.00pa     |