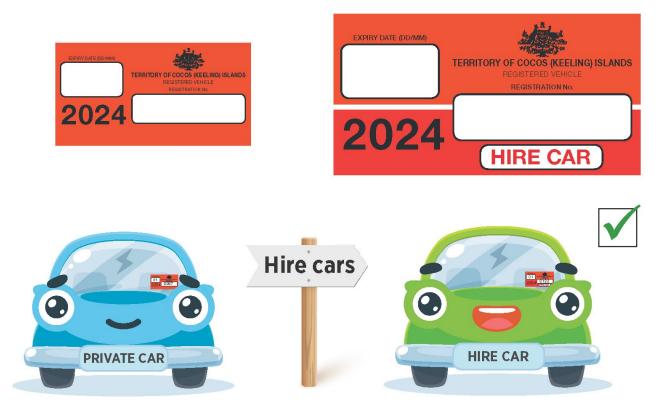

## New hire car stickers in the Indian Ocean Territories

From 1 February 2024, hire cars and peer-to-peer rental vehicles with '3G Hire-and-Drive-Yourself' third party insurance **MUST** display the new hire car registration sticker.

New hire car registration stickers have been designed to clearly identify vehicles for hire in the Indian Ocean Territories that are covered by '3G Hire-and-Drive-Yourself' third party insurance.

The new sticker includes a red strip at the bottom with the words 'HIRE CAR', as well as the year of issue, expiry date and registration number.

If the vehicle does not display the new sticker, it must not be used as a hire car. The driver and/or registered owner of a hire car or peerto-peer rental vehicle (individuals rent their privatelyowned vehicles on an hourly or daily basis) without '3G Hire-and-Drive-Yourself' third party insurance that is involved in a crash may be liable for the cost of any personal injury claims made to the Insurance Commission of Western Australia (ICWA).