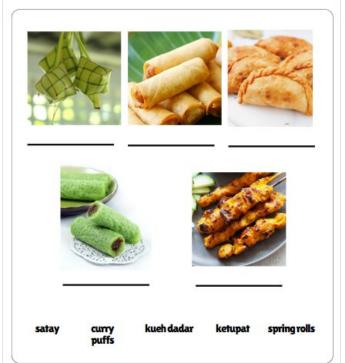

E  |  |
|---------------------------------------------|--|
| 2. THINGS YOU'D SERVE WITH CHRISTMAS DINNER |  |
| 3. A CHRISTMAS MOVIE                        |  |
| 4. THINGS YOU'D FIND IN SANTA'S SLEIGH      |  |
| 5. SOMETHING YOU WEAR DURING THE HOLIDAYS   |  |
| 6. A CHRISTMAS SONG                         |  |
| 7. SOMETHING YOU WANT FOR CHRISTMAS         |  |
| 8. Something you'd re-gift                  |  |
| 9. THE BEST THING ABOUT CHRISTMAS           |  |
| 10. A CHRISTMAS TRADITION                   |  |
| 11. SOMETHING RED                           |  |
| 12. A CHRISTMASSY PLACE                     |  |
| 13. THE WORST THINGS ABOUT CHRISTMAS        |  |
| 14. A STOCKING FILLER                       |  |
|                                             |  |

## NAME THE MALAY TREATS



Ada Apa Di Cocos

#### A Cocos Moment



Congratulations to Mr Movember 2023 - Jack Clunies-Ross! Cocos Islands - Middle of Mo-Where team raised \$4658 for men's health. Photo source: Cocos Islands Club

#### Cocos "Feel Good" Stories

Thanks wonderful Cocos community for your support of the 2nd hand clothes stall at the market day last weekend. We raised over \$100 for kids art club to purchase supplies. Special thanks for your help NoraShifah Jason, Cindy McNear, Vikki Lauritsen and Emma Washer

Source: Chloe Skyes - Cocos Buy, Swap, Sell and Community Blackboard

**Birthdays/Anniversaries** 



#### **Editor's Page**

#### Have Your Say

Letters to the Editor will either be accepted or rejected by the Editor. Items need to be:

- Accurate and/or factual
- Not defamatory or inflammator