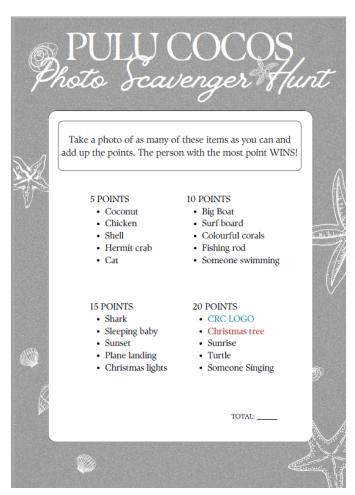

Э       | T       | Ν                | Э       | ×,             |
| 0       | С               | A                 | ۸۸<br>۹۱       |                 | Я                | Û       | 0        | 1.<br>91        |          | N<br>≉I | A       | Ι                | d       | Υ              |
| M<br>15 | ۰ <sub>11</sub> | Н                 | S 6            |                 | ۰<br>۹           | ۰,      | ٦,       | s,              |          |         | ٦,      | Η <sub>ε</sub>   | °,      | Ж              |

ләмгиң рломгголд

Edition 15/12/2023

suoianios nyopns

6 9

9 2 8 7

7

ε

9

9

7

L

8 3

l

2

3 8

2 8 3 1 8 6 2 2

2 2 3 6 8

2 8

6 L

2

9 9 7 8 2 1

2

9

7

ε

6

#### Games Page (cont'd)

Halaman Kemainan (seterusnya)







#### Games Page (cont'd)

Halaman Kemainan (seterusnya)



WINTERTIME SPOT THE DIFFERENCE







DIRECTIONS: CHOOSE A LETTER. START THE TIMER. THINK OF AN ANSWER TO THE QUESTIONS THAT START WITH THE LETTER.

| 1. SOMETHING YOU PUT ON THE CHRISTMAS TREE  |  |
|---------------------------------------------|--|
| 2. THINGS YOU'D SERVE WITH CHRISTMAS DINNER |  |
| 3. A CHRISTMAS MOVIE                        |  |
| 4. THINGS YOU'D FIND IN SANTA'S SLEIGH      |  |
| 5. SOMETHING YOU WEAR DURING THE HOLIDAYS   |  |
| 6. A CHRISTMAS SONG                         |  |
| 7. SOMETHING YOU WANT FOR CHRISTMAS         |  |
| 8. Something you'd re-gift                  |  |
| 9. THE BEST THING ABOUT CHRISTMAS           |  |
| 10. A CHRISTMAS TRADITION                   |  |
| 11. SOMETHING RED                           |  |
| 12. A CHRISTMASSY PLACE