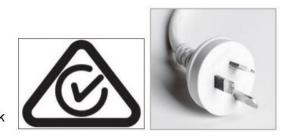

#### Keselamatan Kilap dimusim panas ini

Semoga hari natal anda bergembira dan terang (dengan lampu) dengan berterima kasih kepada nasihat keselamatan dimusim panas Building and Energy.

Lampu-lampu Xmas sangat laku dengan keluarga-keluarga Cocos. Tetapkan keselamatan – lampu-lampu yang rusak atau salah digunakan boleh menyebabkan shok kilap dan tebakaran.

- Periksa lampu baik2 sebelom digunakan, lagi-lagi kalau bekas disimpan.
- Selalu ikut arahan manufacturer.
  - o Apakah lampu itu untuk gunakan dalam rumah atau luaran?
    - Lainya? Lampu untuk digunakan diluar harus mempunyai lapisan untuk pertahankan bocor atau penilian tahan cuaca. Selalu padamkan/bunu lampu sebelom masok tidor dan bila keluar rumah.

Kalau anda membeli lampu atau pekakas lain yang memakai kilap dari luar negeri:

- Pastikan mereka menurut standard Australia dan mempunyai gambaran "triangle and tick".
- Plug pins harus mempunyai lapisan insulation yang menutup sekurangkurangnya setengah panjangnya pin.
  - Ini menjaga anda kalau plug tidak masok sepenohnya kedalam mata pelak.