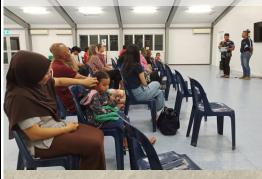

International Day of People with Disability hosted by the Shire of CKI. Games, food and brainstorming!

The CRC had a friendly visitor at work. Mr Spider saying Hi to Muslihah, Hafsah and Almira.

Edition 15/12/2023

#### Thumbs Up

- <sup>C</sup> Thank you Shire for hosting the International Day of People with Disability event.
- To Cocos Club for hosting another successful Movember!

් To

Feel free to email your thumbs up to the CRC for inclusion.