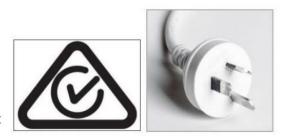

#### Electrical safety this summer

May your Christmas be merry and bright (with lights) thanks to Building and Energy's Safe Summer Tips.

Xmas lights are popular with many Cocos families. Keep safe - damaged or incorrectly used lights can cause electric shocks and fires.

- Check lights carefully before using them, especially if they've been packed away.
- Always follow the manufacturer's instructions.
  - Are they for indoors or outdoors?
    - The difference? Outdoor lights must have an ingress protection (IP) or weatherproof rating.
- Always switching your lights off before going to bed and when you leave the house.

If you buy lights or other electrical equipment from overseas:

- Make sure they meet Australian standards and have a "triangle and tick" symbol.
- The plug pins should also have an insulation layer that covers at least half the pin length.
  - This protects you if the plug is not fully pushed into the socket outlet.